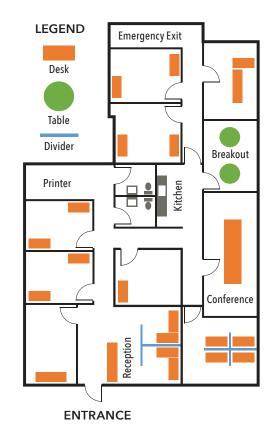

## **RESOURCES**

- 18 desks with reception area.
- 2 Conference rooms seating up to 17 total.
- "Wall Walk" room with space for up to 100 page proposals.
- Electronic badges and locks with dual access (key & badge).
- Kitchen & bathrooms, A/C, WIFI, and all utilities covered .
- Full color production printer, up to tabloid size printing and PDF/FAX.
- Shred Service (shred bin).
- Extensive parking.
- Proposal experts available at Whitespace Innovations next door.

## FOCUSED. DEDICATED.

- Conference room
- "Wall Walk" room
- 18 desks
- All business resources
- Private network

For full quotes and a tour, contact us at: (256) 890-2694 Office WIPC@whitespaceinnovations.com